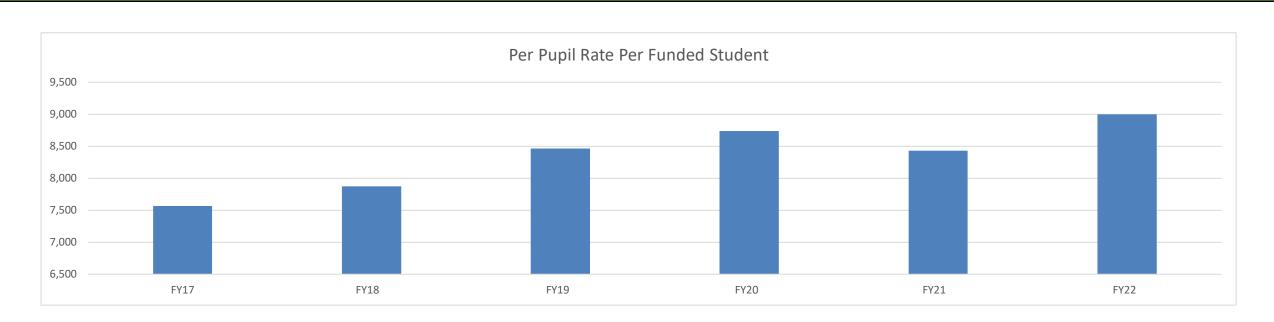

## FY22 Budget with FY17/18/19/20/21 Actuals

of April 2021

FY21 Working Draft Budget/451.5 as FY22 Draft/437 + 6 The

Center Program

FY22 Diff

| Per Pupil Rate Per Funded Student    | 7568      | 7,872     | 8,464     | 8,735     | 8,290     | 9,000     | 710       |
|--------------------------------------|-----------|-----------|-----------|-----------|-----------|-----------|-----------|
| Total Local Revenue                  | 859,871   | 938,654   | 958,205   | 832,972   | 1,099,862 | 1,252,757 | 133,886   |
| Total State Revenue                  | 259,576   | 272,207   | 254,315   | 279,245   | 325,429   | 252,403   | -73,026   |
| Total Federal Revenue                | 224,207   | 189,266   | 191,632   | 281,738   | 670,028   | 619,177   | -50,851   |
| Total PPR Revenue                    | 3,291,931 | 3,377,365 | 3,531,954 | 3,817,409 | 3,806,380 | 3,982,500 | 176,120   |
| Total Revenue                        | 4,635,585 | 4,777,492 | 4,936,106 | 5,211,364 | 5,901,699 | 6,106,837 | 186,128   |
| EXPENSES                             |           |           |           |           |           |           |           |
| Total Salary & Benefits              | 2,844,670 | 2,549,765 | 2,595,175 | 2,788,310 | 3,090,152 | 4,059,634 | 969,481   |
| Total Professional Services          | 208,047   | 375,674   | 390,054   | 312,477   | 390,755   | 338,359   | -52,396   |
| Total Rental/Lease                   | 384,971   | 380,176   | 374,856   | 365,797   | 409,529   | 394,076   | -15,454   |
| Total Operations                     | 672,764   | 655,237   | 747,802   | 708,588   | 623,403   | 683,777   | 60,374    |
| Total Supplies, Furniture, Equipment | 294,103   | 457,664   | 527,326   | 401,205   | 448,823   | 401,800   | -47,023   |
| Total Expenses                       | 4,404,556 | 4,418,516 | 4,635,213 | 4,576,377 | 4,962,661 | 5,877,645 | 914,983   |
| Net Income/(Loss)                    | 366,029   | 358,976   | 300,893   | 634,987   | 939,038   | 229,191   | (728,855) |
| Board Reserves for Emergency         | (100,000) |           |           |           |           |           |           |
| Total Unassigned Fund Balance        | 266,029   | 625,005   | 925,898   | 925,898   | 1,560,886 | 2,499,923 | 2,729,821 |