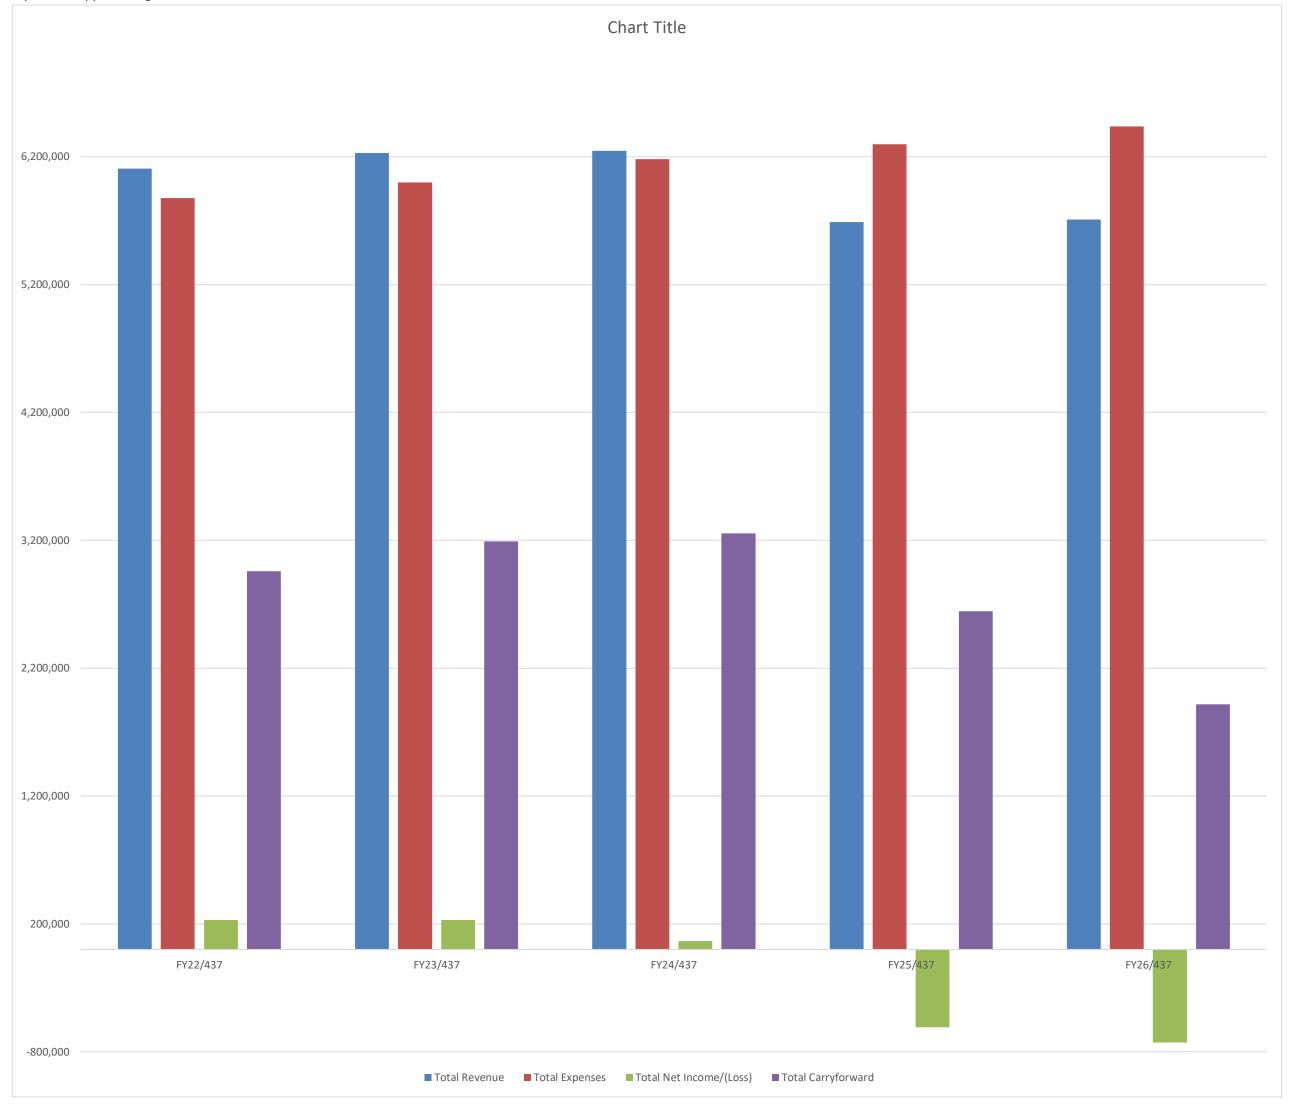

FY17 Act/466

FY18 Act/459

FY19 Act/445

FY20 Act/435

**SOAR Charter School 5 Year Future Budget, PPR Flat (includes The Center Program)** 

| FY22 - FY26 |
|-------------|
|-------------|

| REVENUES                             | CDE | Description | FY22/437  | FY23/437  | FY24/437  | FY25/437  | FY26/437  |
|--------------------------------------|-----|-------------|-----------|-----------|-----------|-----------|-----------|
| Per Pupil Rate Per Funded Student    |     |             | 9,000     | 9,000     | 9,000     | 9,000     | 9,000     |
| Total Local Revenue                  |     |             | 1,252,757 | 1,238,459 | 1,262,654 | 1,287,333 | 1,312,506 |
| Total State Revenue                  |     |             | 252,403   | 247,124   | 243,595   | 240,136   | 236,747   |
| Total Federal Revenue                |     |             | 619,177   | 762,091   | 758,134   | 179,323   | 176,118   |
| Total PPR Revenue                    |     |             | 3,982,500 | 3,982,500 | 3,982,500 | 3,982,500 | 3,982,500 |
| Total Revenue                        |     |             | 6,106,836 | 6,230,174 | 6,246,883 | 5,689,292 | 5,707,870 |
| EXPENSES                             |     |             |           |           |           |           |           |
| Total Salaries & Benefits            |     |             | 4,059,634 | 4,154,792 | 4,271,641 | 4,391,396 | 4,513,951 |
| Total Professional Services          |     |             | 338,359   | 356,756   | 356,756   | 358,214   | 358,214   |
| Total Rental/Lease                   |     |             | 394,076   | 398,016   | 401,996   | 406,016   | 410,077   |
| Total Operations                     |     |             | 683,777   | 718,837   | 734,440   | 750,605   | 767,356   |
| Total Supplies, Furniture, Equipment |     |             | 401,800   | 370,209   | 417,525   | 392,646   | 387,167   |
| Total Expenses                       |     |             | 5,877,645 | 5,998,610 | 6,182,358 | 6,298,877 | 6,436,764 |
|                                      |     |             |           |           |           |           |           |
| Net Income/(Loss)                    |     |             | 229,191   | 231,564   | 64,525    | (609,585) | (728,894) |
| Total Unassigned Fund Balance        |     | 2,729,821   | 2,959,012 | 3,190,576 | 3,255,101 | 2,645,516 | 1,916,622 |